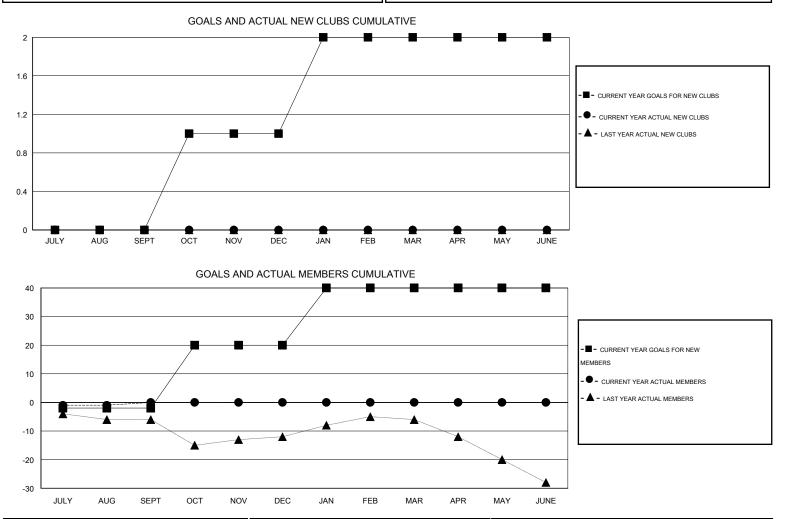

## CNAT. Kenneth Persson

| GMT: Kenneth          | h Persson        |           | LOCATIO          | N ESTONIA             |               |                    |                                     |                    | GMT CA 4         |
|-----------------------|------------------|-----------|------------------|-----------------------|---------------|--------------------|-------------------------------------|--------------------|------------------|
|                       |                  | Clubs     |                  |                       |               |                    | Members                             |                    |                  |
| RESULTS FOR 2015-2016 |                  |           |                  | RESULTS FOR 2015-2016 |               |                    |                                     |                    |                  |
| QUARTER               | NEW CLUB<br>GOAL | NEW CLUBS | DROPPED<br>CLUBS | NET<br>GAIN/LOSS      | QUARTER       | NEW MEMBER<br>GOAL | CHARTER AND<br>NEW MEMBERS<br>ADDED | DROPPED<br>MEMBERS | NET<br>GAIN/LOSS |
| JULY/AUG/SEPT         | 0                | 0         | 0                | 0                     | JULY/AUG/SEPT | -2                 | 5                                   | 6                  | -1               |
| OCT/NOV/DEC           | 1                | 0         | 0                | 0                     | OCT/NOV/DEC   | 22                 | 0                                   | 0                  | 0                |
| JAN/FEB/MAR           | 1<br>0           | 0<br>0    | 0<br>0           | 0<br>0                | JAN/FEB/MAR   | 20<br>0            | 0<br>0                              | 0<br>0             | 0                |
| APR/MAY/JUNE          | 0                | 0         | 5                | Ū                     | APR/MAY/JUNE  | 0                  | 5                                   | 0                  | 0                |